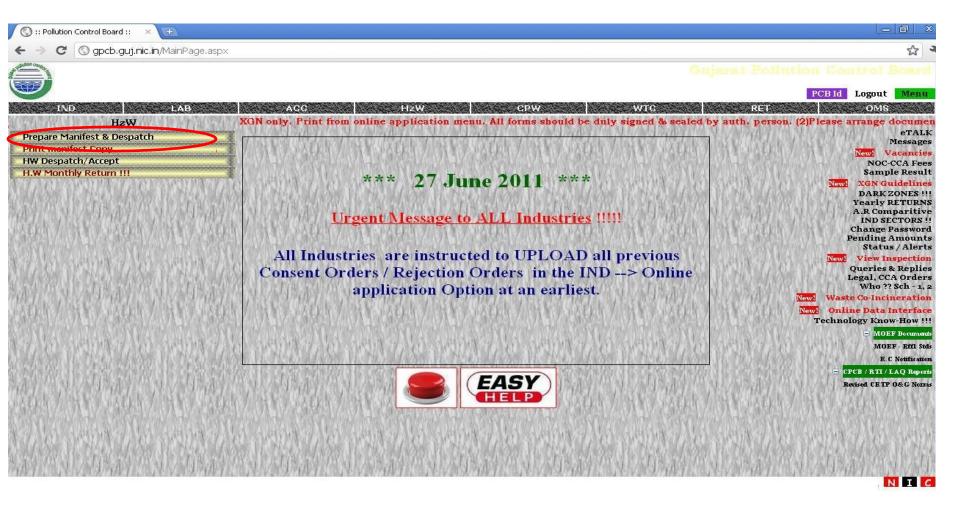

| * Online Applications = 4 & e-Outwards = 8 *<br>[NOC=2 : CCA=2]                                                                | Download Acrobat Reader<br>Donwload Gujarati Keyboard                                       | your respective<br>GPCB RO.            |
|                                                                                                | * Water Cess e-Return = 3 *<br>* Inspections = 2 & Samples = 0 *<br>[Legal Notices = 0 , Closures = 0 , Revocations = 0 ]      | Install Unicode Gujarati Font                                                               |                                        |

## **STEP 3:Click MENU**



2. XGN Co-ordinator, Shri NL Kansagara, GPCB Gandhinagar Head Office

# STEP 4: Click on HzW



## STEP 5: Prepare Manifest & Dispatch



### **STEP 6:** ENTER DETAILS IN THE WINDOW & SAVE

| Organ: 1 Pollation Centrel Lee         Preme Manfest & Despatch       Cold       Logent       Mark         Click con       related Waste Cd       to enter the       QTY       being Despatched to TSDF in ONE       Ventice         Varia       Aud Residues       Discourd and the state of the one o | cb.guj.nic.in/H