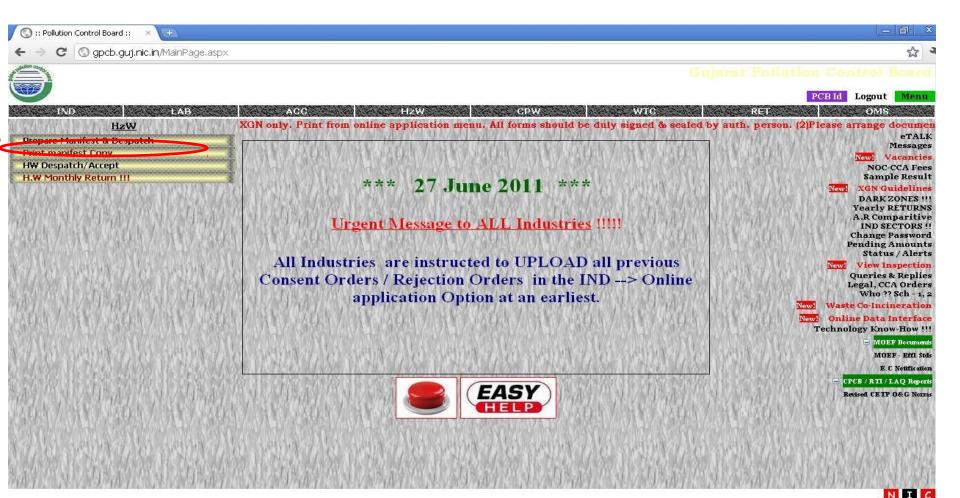

br>Semisolid  | Projects Pvt. Lt   | Ciprostfro                                       |                 | Vehicle Type      |         | <b>V</b>  | Manifest Dr<br>Haz, Category<br>Total Obj(MT)<br>Containers | Manife<br>31/12/2010<br>34.3<br>50<br>0 | ]           |                                       |       |

#### <u>STEP 6.1</u>

Click Edit. Select Waste type, Enter Waste Qty & Click Upload which will generate Manifest ID post Click update.

#### <u>STEP 6.2</u>

ENTER Transporter's Details. Normally the transport details of previously dispatched consignment gets captured by default which needs to be edited as per the LR by selecting & pressing ESC after which click Save . (Note: Details should be as per Transport LR)

# STEP 7: GO TO MAIN MENU



# **STEP 7.1: Print Manifest Copy**



#### **STEP 8:PRINT MANIFEST**

|                       | 🧐 :: Pollutio    | on Control Board                                                                                                                                                                                                                                                                                                                                                                                                                                                                                                                                                                                                                                                                                                                         | i :: -