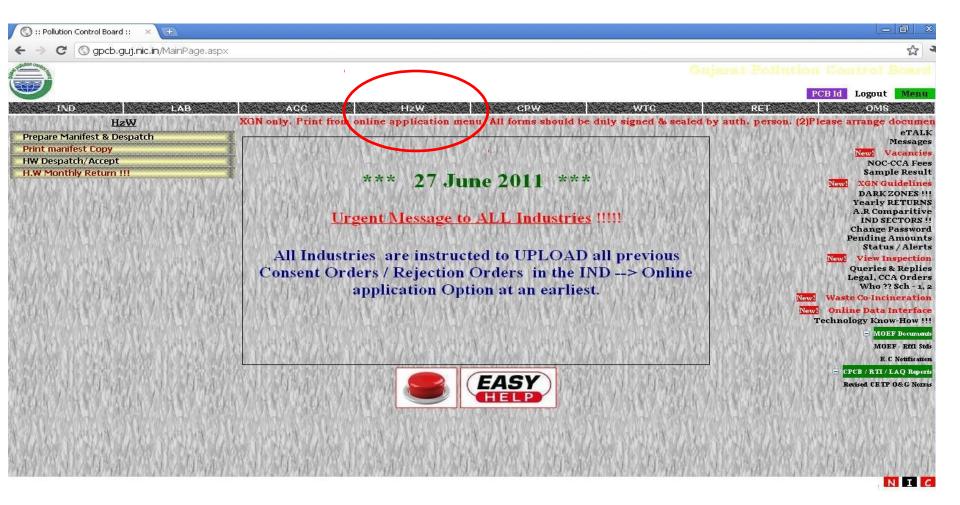

| * Online Applications = 4 & e-Outwards = 8 *<br>[NOC=2 : CCA=2]                                                                | Download Acrobat Reader<br>Donwload Gujarati Keyboard                                       | your respective<br>GPCB RO.            |
|                                                                                                | * Water Cess e-Return = 3 *<br>* Inspections = 2 & Samples = 0 *<br>[Legal Notices = 0 , Closures = 0 , Revocations = 0 ]      | Install Unicode Gujarati Font                                                               |                                        |

## **STEP 3:Click MENU**



2. XGN Co-ordinator, Shri NL Kansagara, GPCB Gandhinagar Head Office

# STEP 4: Click on HzW



## STEP 5: Prepare Manifest & Dispatch



### **STEP 6:** ENTER DETAILS IN THE WINDOW & SAVE

| Organ: 1 Pollation Centrel Lee         Preme Manfest & Despatch       Cold       Logent       Mark         Click con       related Waste Cd       to enter the       QTY       being Despatched to TSDF in ONE       Ventice         Varia       Aud Residues       Discourd and the state of the one o | cb.guj.nic.in/H