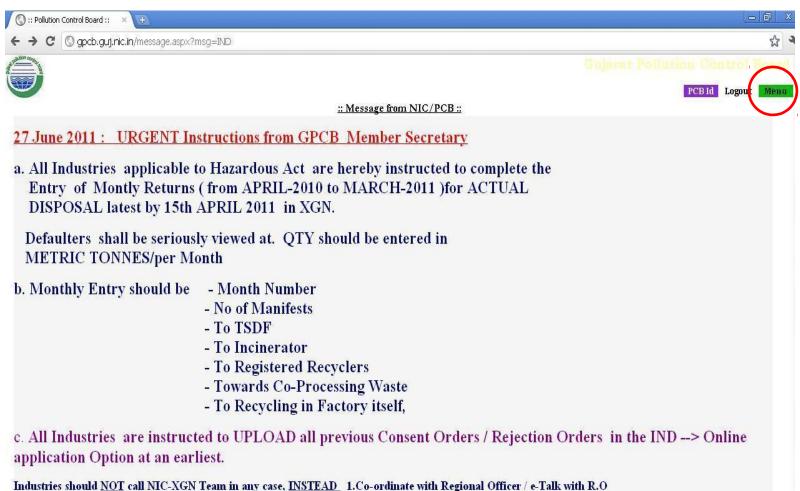

## **STEP 3:Click MENU**

2. XGN Co-ordinator, Shri NL Kansagara, GPCB Gandhinagar Head Office